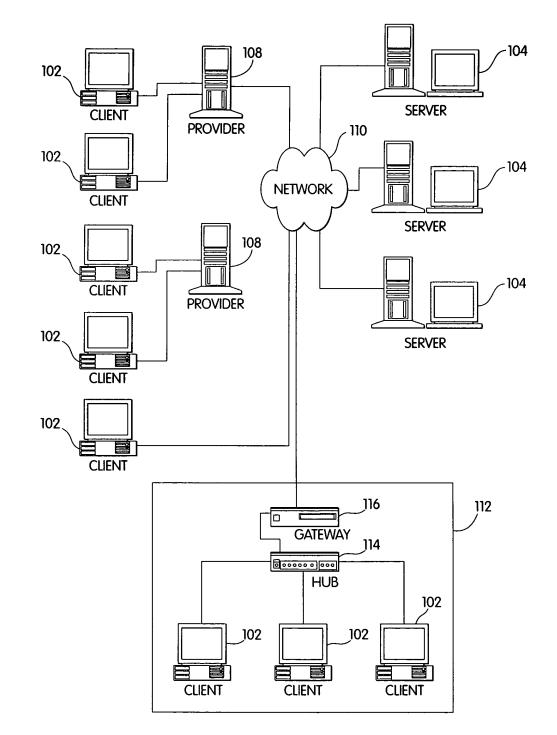

Fig. 1

1/5

**.** 

į

Ŷ

.

-----

. N. .

. .

·



Fig. 2



Fig. 3

.

J,

. .

. .



Fig. 4

4/5

A

. .

| File Edit View Favorites Tools Help                                      | <u></u>                                    |
|--------------------------------------------------------------------------|--------------------------------------------|
|                                                                          |                                            |
| Back Forward Stop Refresh Home Search Forvorites History Mail Print Edit | Discuss                                    |
| Address                                                                  | → Co Links »                               |
| 🛛 🗯 🖧 🕺   🔄 🔽 🖓 Search + 🖾 News - 🖾 Ask - ♈ Sports - ୠ A